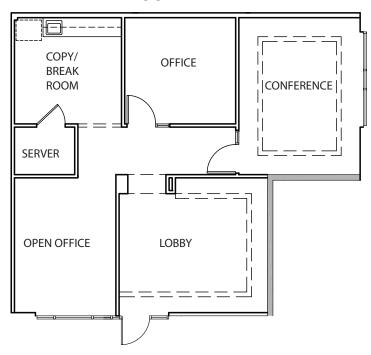

### **FLOOR PLAN**

#### **Features**

- 1,283 SF of high-image, brand-new office space
- Part of a 14 acre master-planned mixed-use business park
- Corner unit
- Large reception area
- One (1) private office
- Kitchen
- Server Room
- Large conference room with large window
- Open office/bull pen that can be converted to a private office