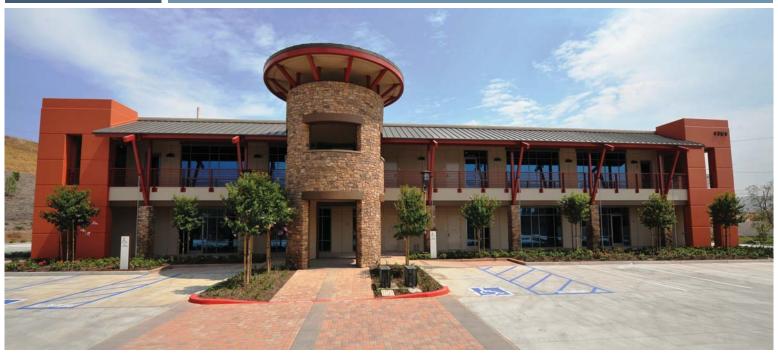

# FOR LEASE

1,283 SF | Norco, CA | Professional Office Suite

**Presented by Strata Realty** | www.norcocampus.com | T (**951**)**280-1733** | F (951) 280-1739

# 1,283 SF PROFESSIONAL OFFICE SUITE

#### Location

1761 Third Street, Suite 104 Norco, CA 92860

#### **Features**

- 1,283 SF of high-image, brand-new office space
- Part of a 14 acre master-planned mixed-use business park
- Corner unit
- Large reception area
- One (1) private office
- Kitchen
- Server Room
- Large conference room with large window
- Open office/bull pen that can be converted to a private office