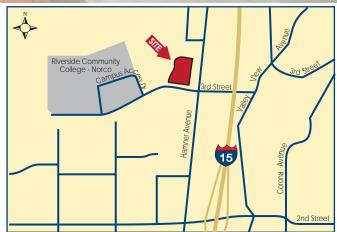

# FOR LEASE

1,283 SF | Norco, CA | Professional Office Suite

**Presented by Strata Realty** | www.norcocampus.com | T (**951**)**280-1733** | F (951) 280-1739



# 1,283 SF PROFESSIONAL OFFICE SUITE

#### **MEDICAL USE ALLOWED**

#### Location

1761 Third Street, Suite 104 Norco, CA 92860

#### **Features**

- 1,283 SF of high-image, brand-new office space
- Part of a 14 acre master-planned mixed-use business park
- Corner unit
- Large reception area
- One (1) private office
- Kitchen
- Server Room
- Large conference room with large window
- Open office/bull pen that can be converted to a private office



### Contact:

Timothy Hawke, SIOR (951) 280-1733 | thawke@stratarealty.com

#### Strata Realty, Inc. | 2433 Pomona Road, Corona, CA 92880 | www.stratarealty.com

The information contained herein was obtained from third parties, and it has not been independently verified by the real estate brokers. Buyers/tenants should have the experts of their choice inspect the property and verify all information. Real estate brokers are not qualified to act as or select experts to legal, tax, environment, building construction, soil-drainage or other such matters. Copyright © 2009 Strata Realty. All rights reserved

#### BRE Information

Timothy Hawke's CA BRE license number is 01403432



# FOR LEASE

1,283 SF | Norco, CA | Professional Office Suite

Contact: **Timothy Hawke** | T (951) 280-1733

###